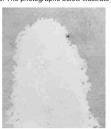

#### Results

At 10:1 dilution the QX-9 formulations significantly outperformed both the Glycol Ether and d-Limonene formulations. The photographs below illustrate these results.

QX-9 @ 10:1

Glycol Ether @ 10:1